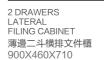

3 DRAWERS LATERAL FILING CABINET 薄邊三斗横排文件櫃 900X460X1020

4 DRAWERS LATERAL FILING CABINET 薄邊四斗横排文件櫃 900X460X1320