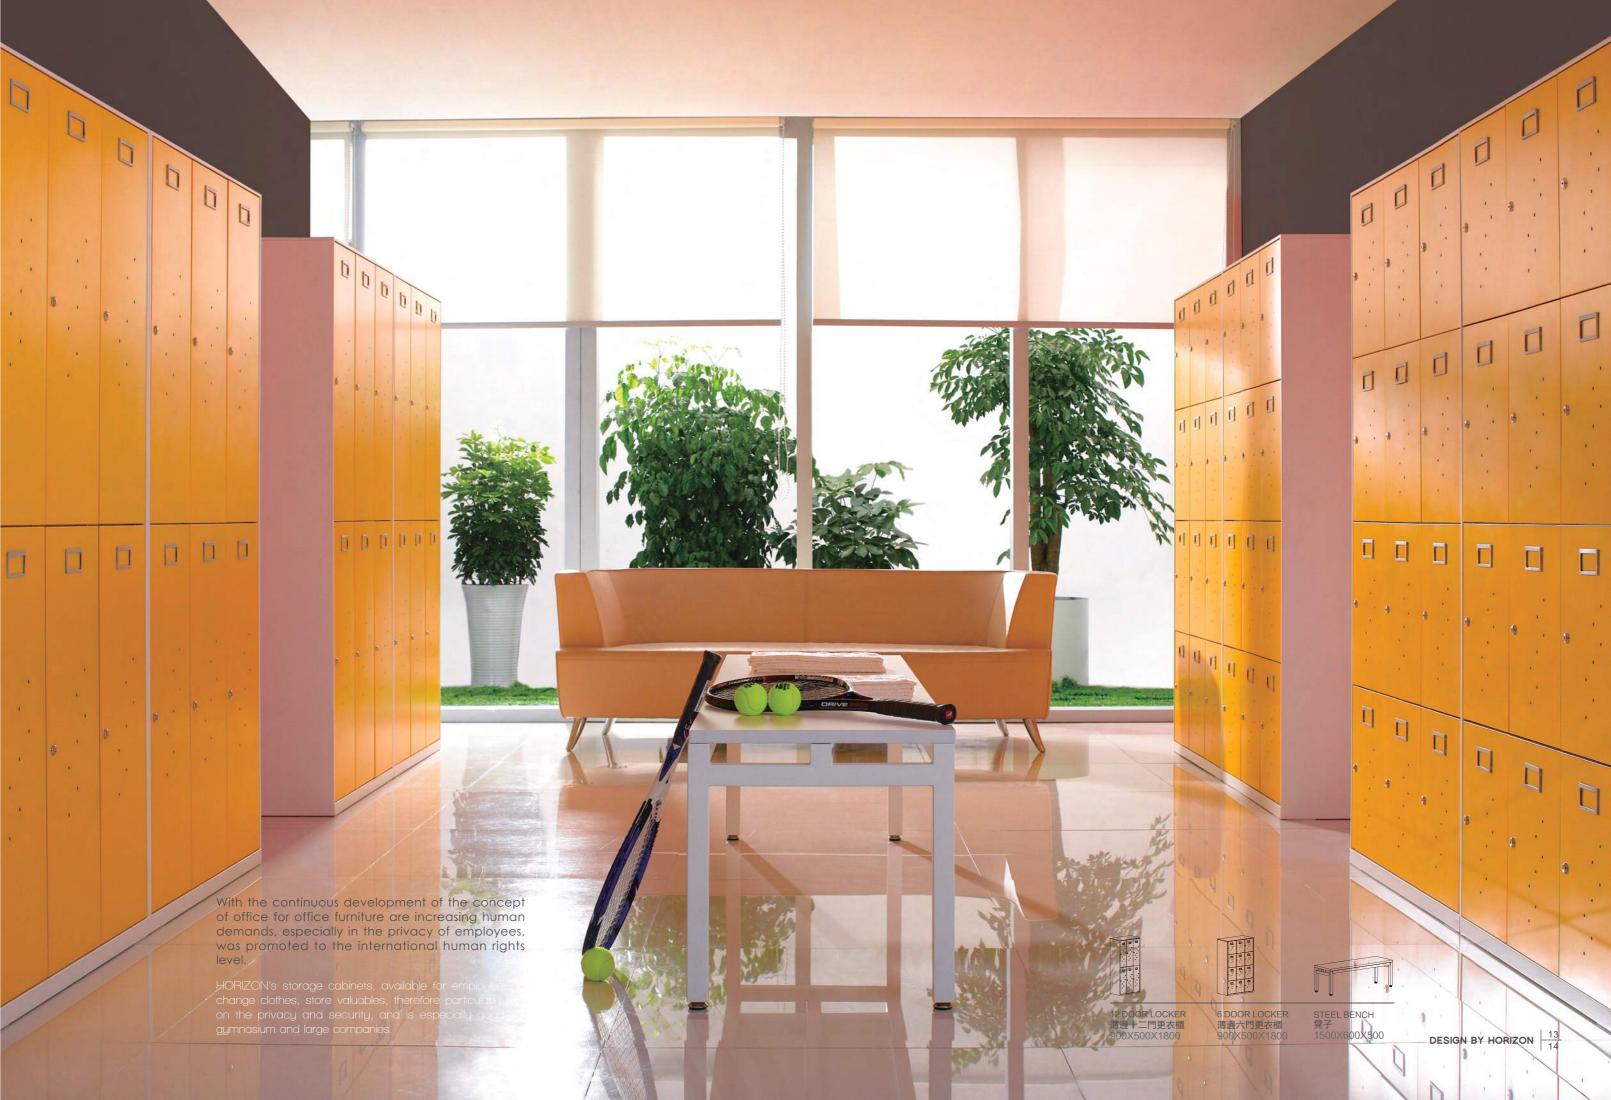

## HORZION DESIGN

Fashion steel structure and wood combination, cleverly refined the well-known elements, making it fully functional, and delightful appearance

Double open rolling door design, made of high quality cold rolling steel plate, coated with the latest Orange electrostatic spray surface, v-groove, high-end two galvanized rail, new aluminum handles. Application of modern technology, first-class quality.