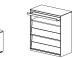

3 DRAWERS LATERAL FILING CABINET 薄邊三斗横排文件櫃 900X460X1020

4 DRAWERS LATERAL FILING CABINET 薄邊四斗横排文件櫃 900X460X1320