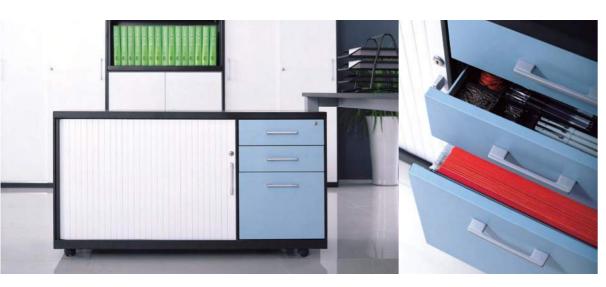

SWINGING DOOR CABINET 薄邊雙掩門櫃 900X450X1050

MOBILE CADDY WITH 3 DRAWERS PEDESTAL AND TAMBOUR DOOR WITH SHELF 薄邊左三斗右單卷門活動櫃 1200X500X650

L-SHAPE STEEL DESK WITH POLE LEG 轉角辦公桌

3 LAYERS MAGAZINE CABINET 雜誌櫃 900X450X1050

薄邊三斗活動櫃

400X500X650

MOBILE CADDY WITH 3 DRAWERS PEDESTAL AND TAMBOUR DOOR WITH SHELF

STEEL DESK WITH POLE LEG

1600X700X760

辦公桌

薄邊左單門右三斗活動櫃 1200X450X650

TAMBOUR DOOR CABINET 薄邊雙卷門櫃 900X450X1320