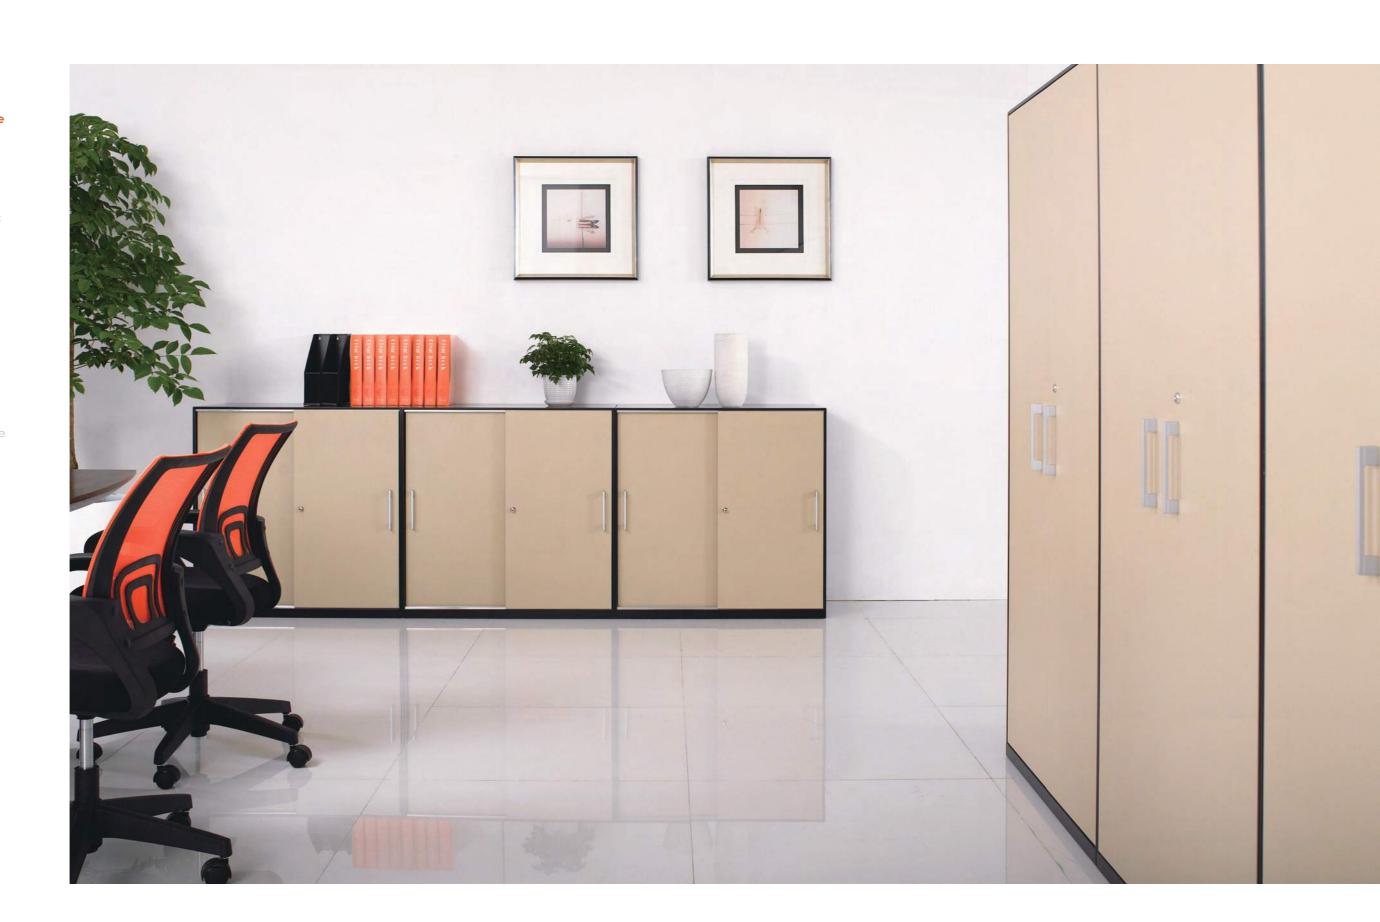

SWINGING DOOR CABINET 薄邊雙掩門櫃 900X450X1050

MOBILE CADDY WITH 3 DRAWERS PEDESTAL AND TAMBOUR DOOR WITH SHELF 薄邊左三斗右單卷門活動櫃 1200X500X650

L-SHAPE STEEL DESK WITH POLE LEG 轉角辦公桌

3 LAYERS MAGAZINE CABINET 雜誌櫃 900X450X1050

薄邊上開口下雙掩門櫃 900X450X1800

OPEN SHELF CABINET 薄邊開口櫃 900X450X900

SHDING DOOR CABINET 薄邊雙移門櫃 900X450X1800

2 DRAWERS MOBILE PEDESTAL

薄邊二斗活動櫃

400X500X650

SHDING DOOR CABINET 薄邊雙移門櫃 900X450X900

3 DRAWERS MOBILE PEDESTAL