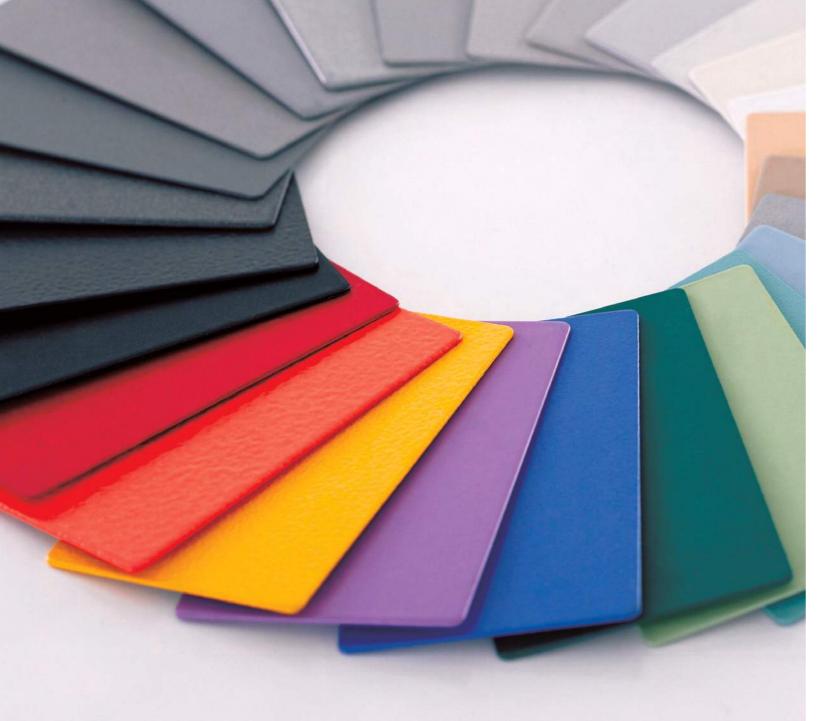

#### In the office, each color has its own language, it will convey to your colleagues and customers a certain psychological message.

Harmonious color makes a positive, clear, relaxed, happy; discordant colors on the contrary, it makes people feel negative, depression, heavy fatigue.

How to choose office furniture color? How office furniture with the color? HORIZON is here to tell you the color matching techniques:

HORIZON in office furniture design, a wide range of surface coatings of color to choose from, even on the surface of the mechanism can not the same, matte, light, and with the lines, and with the lines, and to provide customers an optimize office space, bringing the feeling of a variety of office atmosphere.