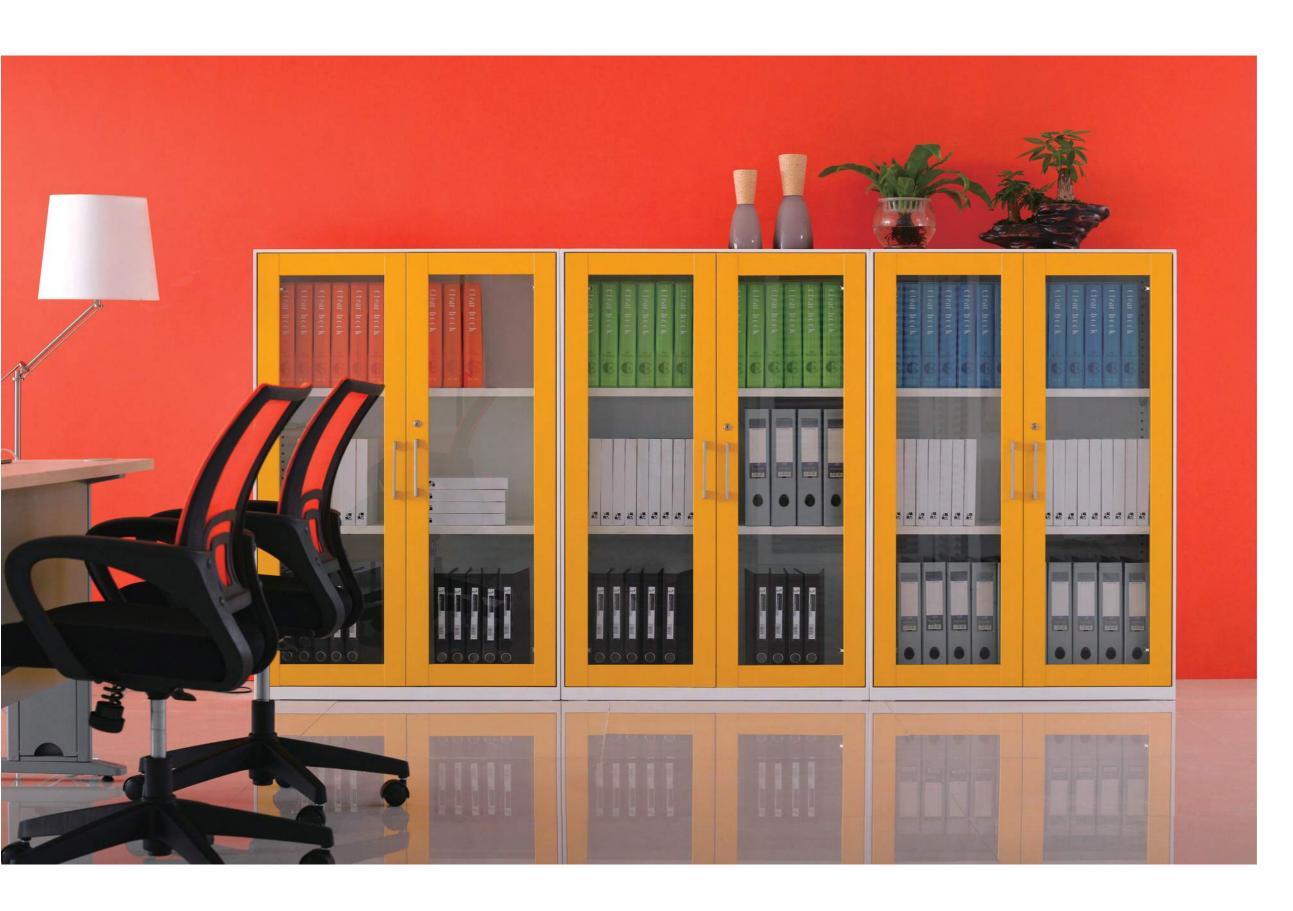

## HORZION DESIGN

Fashion steel structure and wood combination, cleverly refined the well-known elements, making it fully functional, and delightful appearance

Double open rolling door design, made of high quality cold rolling steel plate, coated with the latest Orange electrostatic spray surface, v-groove, high-end two galvanized rail, new aluminum handles. Application of modern technology, first-class quality.