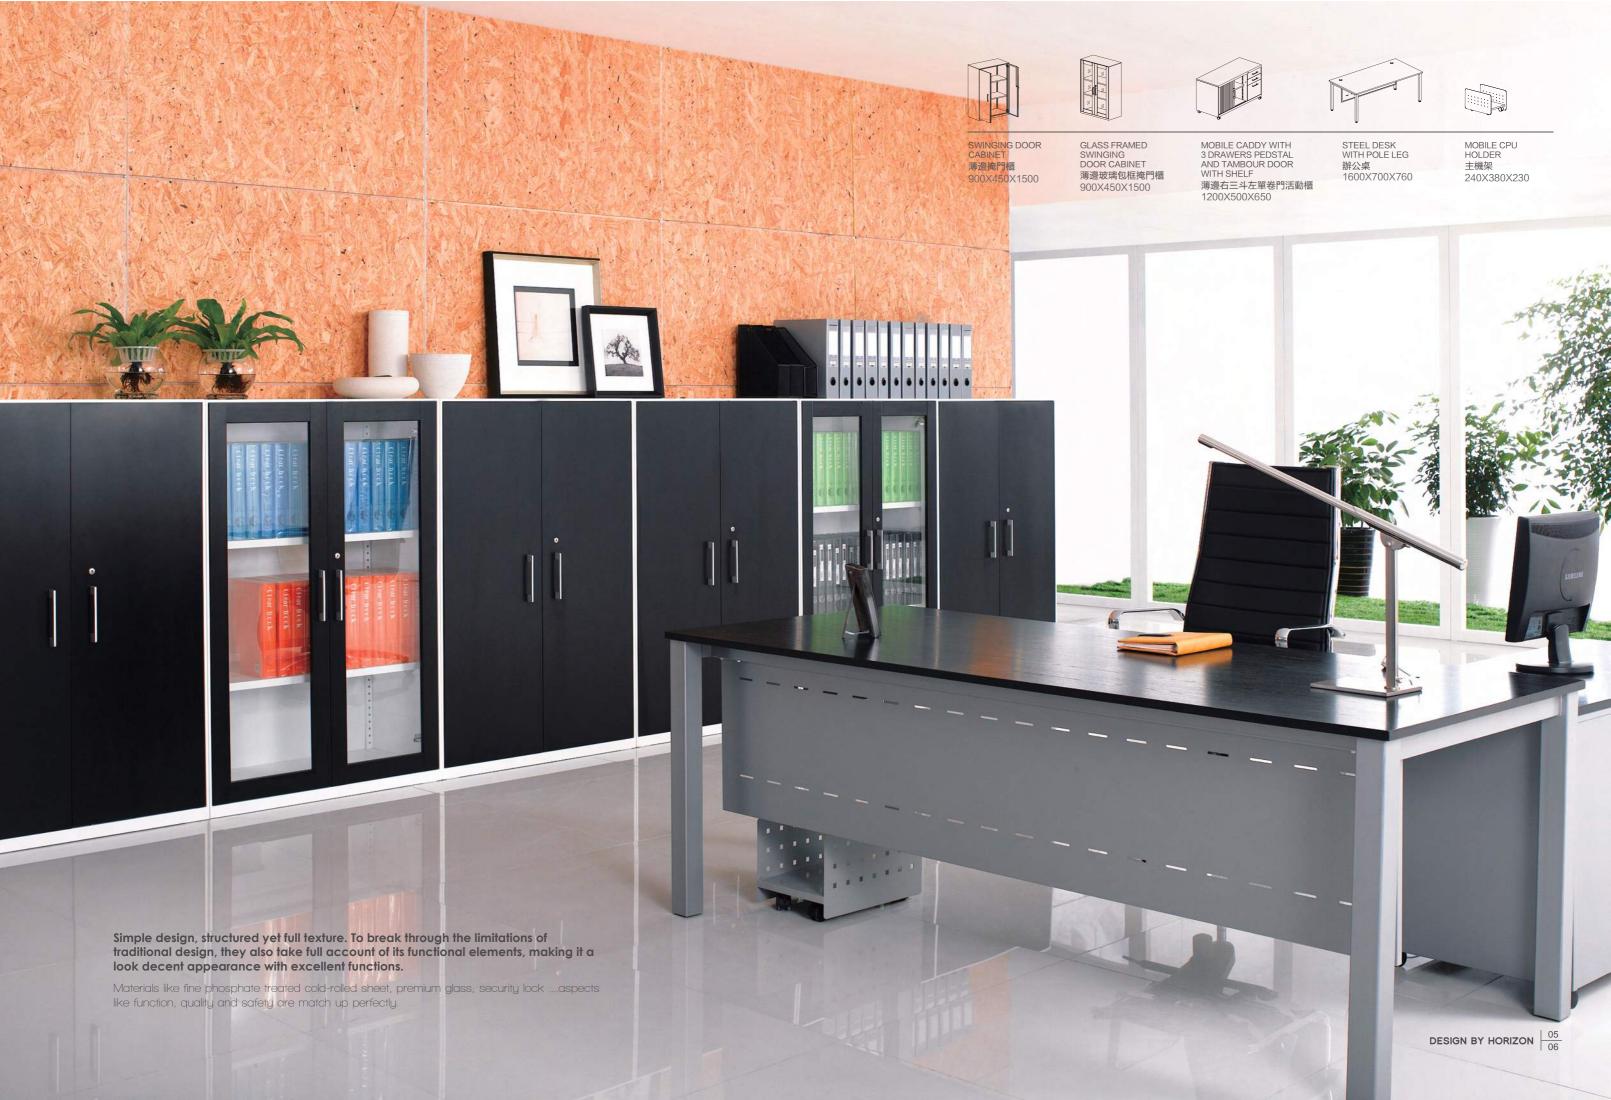

OPEN SHELF CABINET 薄邊開口櫃

900X450X1050

2 DRAWERS PEDESTALS 薄邊二斗座地櫃 400X500X650

STEEL DESK WITH POLE LEG 辦公桌 1600X700X760

Framed was molded by a whole sheet of steel plate, rolling shutter design, stainless steel dual slide Extra pillars as strong internal support, smooth, good looking and durable.

One off die stamping to form button-hole, not brittle, not falling, inseparable, small gaps, gorgeous and durable to withstand a lot of weight but not easy to fall off.

UPPER GLASS FRAMED SWINGING DOOR AND LOWER SWINGING DOOR CABINET 薄邊上玻璃包框下雙掩 門櫃 900X450X1800

SWINGING DOOR CABINET 薄邊雙掩門櫃 900X450X1050

MOBILE CADDY WITH 3 DRAWERS PEDESTAL AND TAMBOUR DOOR WITH SHELF 薄邊左三斗右單卷門活動櫃 1200X500X650

L-SHAPE STEEL DESK WITH POLE LEG 轉角辦公桌

3 LAYERS MAGAZINE CABINET 雜誌櫃 900X450X1050