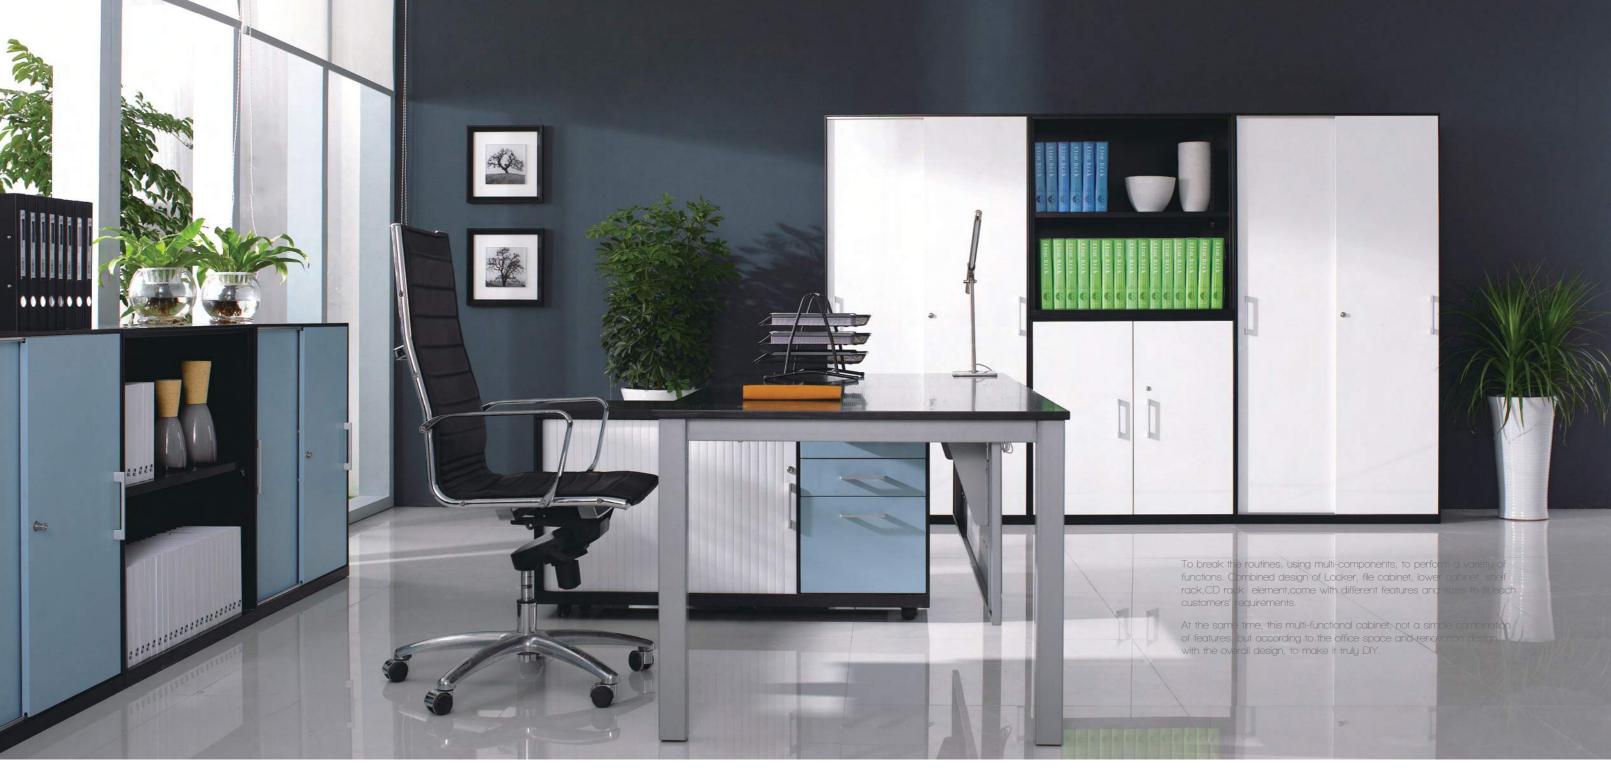

OPEN SHELF CABINET 薄邊開口櫃

900X450X1050

2 DRAWERS PEDESTALS 薄邊二斗座地櫃 400X500X650

STEEL DESK WITH POLE LEG 辦公桌 1600X700X760

Framed was molded by a whole sheet of steel plate, rolling shutter design, stainless steel dual slide Extra pillars as strong internal support, smooth, good looking and durable.

One off die stamping to form button-hole, not brittle, not falling, inseparable, small gaps, gorgeous and durable to withstand a lot of weight but not easy to fall off.

UPPER GLASS FRAMED SWINGING DOOR AND LOWER SWINGING DOOR CABINET 薄邊上玻璃包框下雙掩 門櫃 900X450X1800

SWINGING DOOR CABINET 薄邊雙掩門櫃 900X450X1050

MOBILE CADDY WITH 3 DRAWERS PEDESTAL AND TAMBOUR DOOR WITH SHELF 薄邊左三斗右單卷門活動櫃 1200X500X650

L-SHAPE STEEL DESK WITH POLE LEG 轉角辦公桌

3 LAYERS MAGAZINE CABINET 雜誌櫃 900X450X1050

薄邊上開口下雙掩門櫃 900X450X1800

OPEN SHELF CABINET 薄邊開口櫃 900X450X900

SHDING DOOR CABINET 薄邊雙移門櫃 900X450X1800

2 DRAWERS MOBILE PEDESTAL

薄邊二斗活動櫃

400X500X650

SHDING DOOR CABINET 薄邊雙移門櫃 900X450X900

3 DRAWERS MOBILE PEDESTAL

薄邊三斗活動櫃

400X500X650

MOBILE CADDY WITH 3 DRAWERS PEDESTAL AND TAMBOUR DOOR WITH SHELF

STEEL DESK WITH POLE LEG

1600X700X760

辦公桌

薄邊左單門右三斗活動櫃 1200X450X650

TAMBOUR DOOR CABINET 薄邊雙卷門櫃 900X450X1320