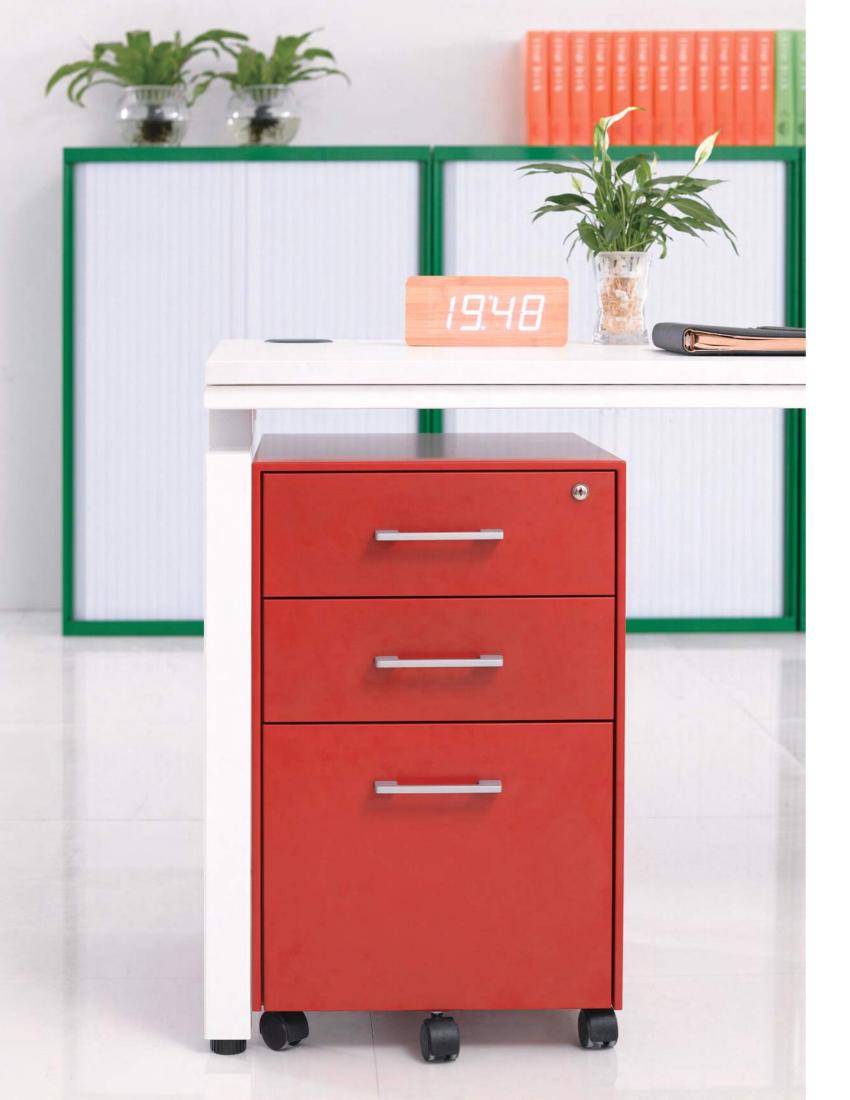

2 DRAWERS MOBILE PEDESTAL 薄邊二斗活動櫃 400X500X650

3 DRAWERS MOBILE PEDESTAL 薄邊三斗活動櫃 400X500X650