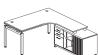

薄邊三斗活動櫃

400X500X650

MOBILE CADDY WITH 3 DRAWERS PEDESTAL AND TAMBOUR DOOR WITH SHELF

STEEL DESK WITH POLE LEG

1600X700X760

辦公桌

薄邊左單門右三斗活動櫃 1200X450X650

TAMBOUR DOOR CABINET 薄邊雙卷門櫃 900X450X1320