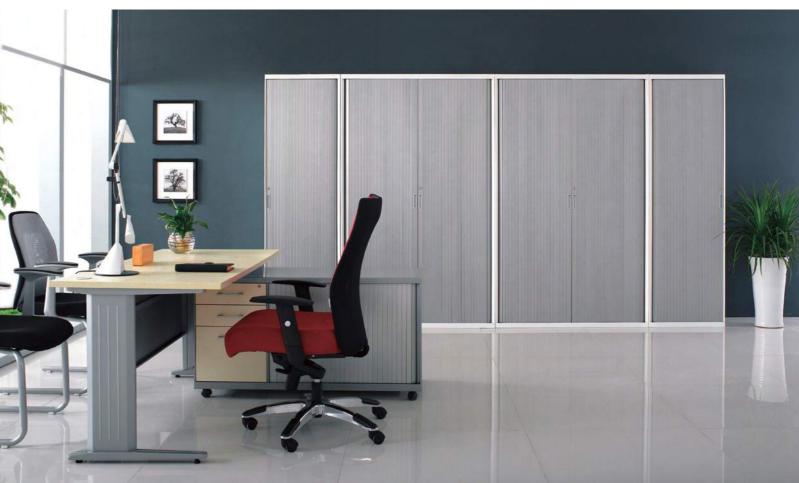

OPEN SHELF CABINET 薄邊開口櫃

900X450X1050

2 DRAWERS PEDESTALS 薄邊二斗座地櫃 400X500X650

STEEL DESK WITH POLE LEG 辦公桌 1600X700X760

Framed was molded by a whole sheet of steel plate, rolling shutter design, stainless steel dual slide Extra pillars as strong internal support, smooth, good looking and durable.

SWINGING DOOR CABINET 薄邊雙掩門櫃 900X450X1050

MOBILE CADDY WITH 3 DRAWERS PEDESTAL AND TAMBOUR DOOR WITH SHELF 薄邊左三斗右單卷門活動櫃 1200X500X650

L-SHAPE STEEL DESK WITH POLE LEG 轉角辦公桌

3 LAYERS MAGAZINE CABINET 雜誌櫃 900X450X1050