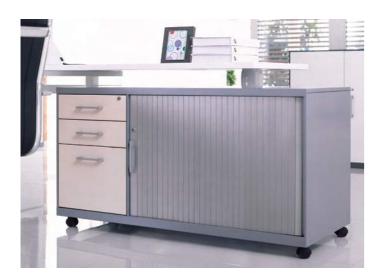

薄邊三斗活動櫃

400X500X650

MOBILE CADDY WITH 3 DRAWERS PEDESTAL AND TAMBOUR DOOR WITH SHELF

STEEL DESK WITH POLE LEG

1600X700X760

辦公桌

薄邊左單門右三斗活動櫃 1200X450X650

TAMBOUR DOOR CABINET 薄邊雙卷門櫃 900X450X1320

STEEL DESK WITH I SHAPE LEG 辦公桌 1600X700X750

TAMBOUR DOOR CABINET 薄邊雙卷門櫃 900X460X1800

TAMBOUR SINGLE DOOR CABINET 薄邊左 (右) 單卷門櫃 500X460X1800

MOBILE CADDY WITH 3 DRAWERS PEDESTAL AND TAMBOUR DOOR WITH SHELF 薄邊左三斗右單卷門活動櫃 1200X500X650