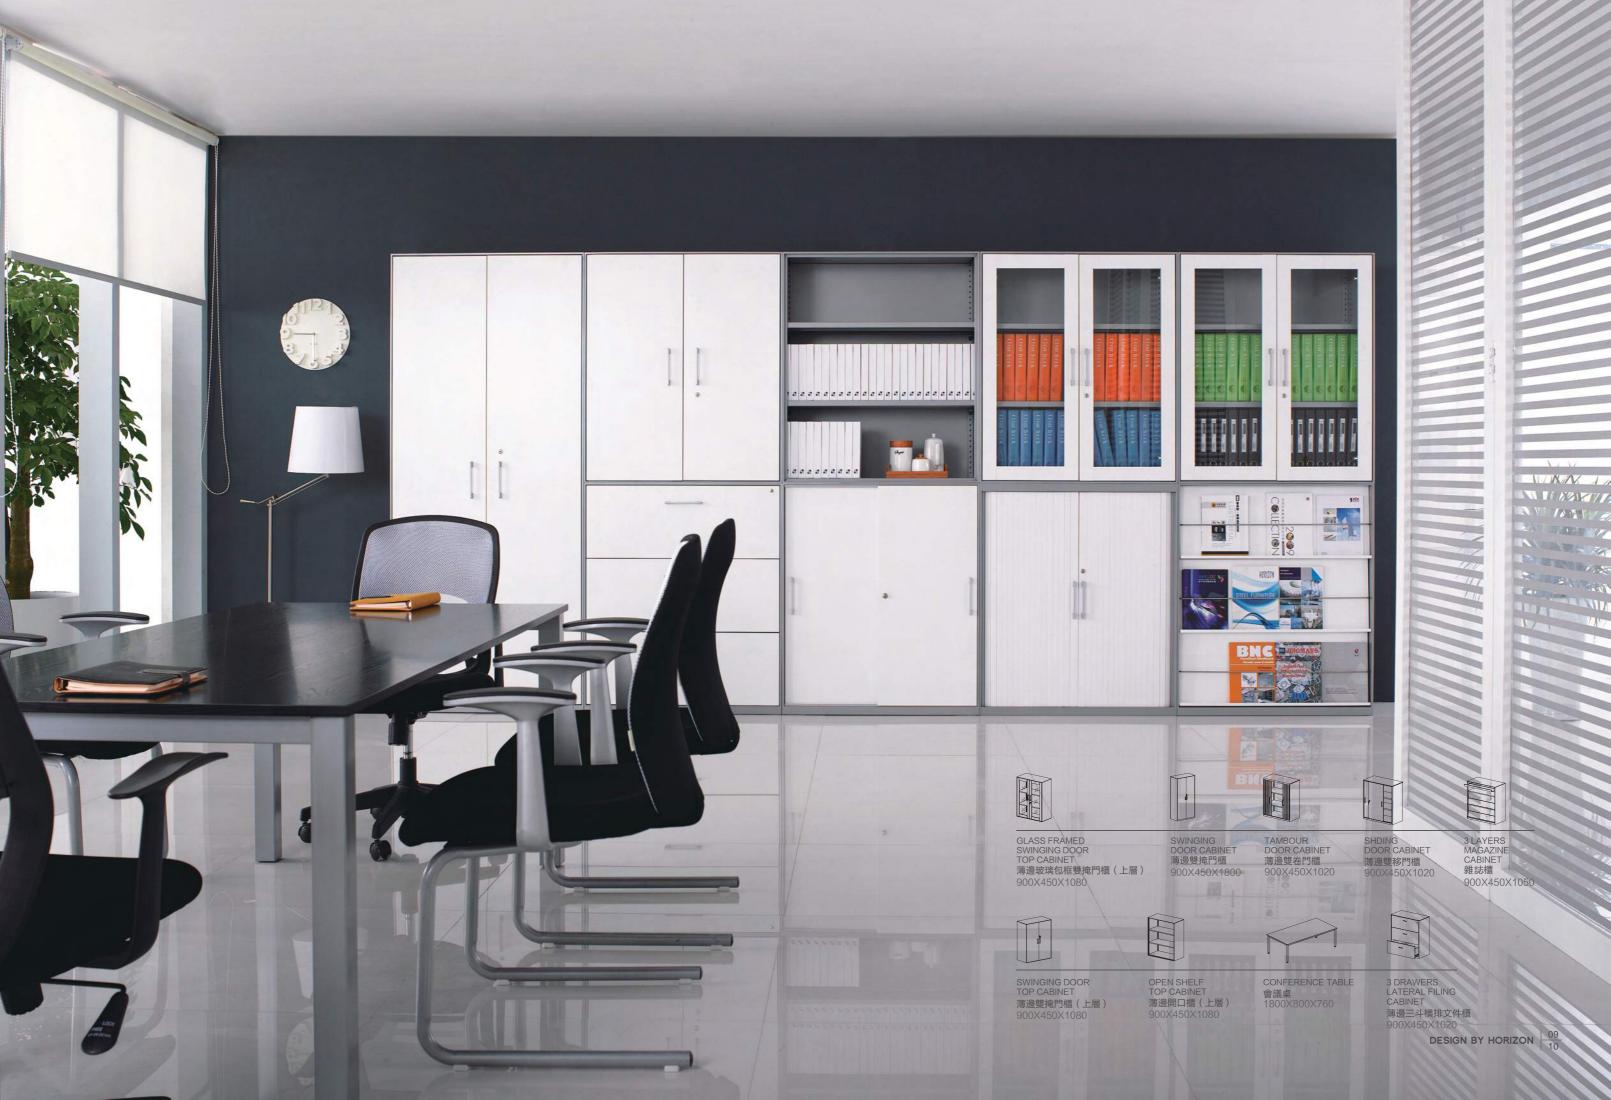

OPEN SHELF CABINET 薄邊開口櫃

900X450X1050

2 DRAWERS PEDESTALS 薄邊二斗座地櫃 400X500X650

STEEL DESK WITH POLE LEG 辦公桌 1600X700X760

Framed was molded by a whole sheet of steel plate, rolling shutter design, stainless steel dual slide Extra pillars as strong internal support, smooth, good looking and durable.

One off die stamping to form button-hole, not brittle, not falling, inseparable, small gaps, gorgeous and durable to withstand a lot of weight but not easy to fall off.

UPPER GLASS FRAMED SWINGING DOOR AND LOWER SWINGING DOOR CABINET 薄邊上玻璃包框下雙掩 門櫃 900X450X1800

SWINGING DOOR CABINET 薄邊雙掩門櫃 900X450X1050

MOBILE CADDY WITH 3 DRAWERS PEDESTAL AND TAMBOUR DOOR WITH SHELF 薄邊左三斗右單卷門活動櫃 1200X500X650

L-SHAPE STEEL DESK WITH POLE LEG 轉角辦公桌

3 LAYERS MAGAZINE CABINET 雜誌櫃 900X450X1050

薄邊上開口下雙掩門櫃 900X450X1800

OPEN SHELF CABINET 薄邊開口櫃 900X450X900

SHDING DOOR CABINET 薄邊雙移門櫃 900X450X1800

2 DRAWERS MOBILE PEDESTAL

薄邊二斗活動櫃

400X500X650

SHDING DOOR CABINET 薄邊雙移門櫃 900X450X900

3 DRAWERS MOBILE PEDESTAL

薄邊三斗活動櫃

400X500X650

MOBILE CADDY WITH 3 DRAWERS PEDESTAL AND TAMBOUR DOOR WITH SHELF

STEEL DESK WITH POLE LEG

1600X700X760

辦公桌

薄邊左單門右三斗活動櫃 1200X450X650

TAMBOUR DOOR CABINET 薄邊雙卷門櫃 900X450X1320