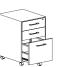

薄邊三斗活動櫃

400X500X650

MOBILE CADDY WITH 3 DRAWERS PEDESTAL AND TAMBOUR DOOR WITH SHELF

STEEL DESK WITH POLE LEG

1600X700X760

辦公桌

薄邊左單門右三斗活動櫃 1200X450X650

TAMBOUR DOOR CABINET 薄邊雙卷門櫃 900X450X1320