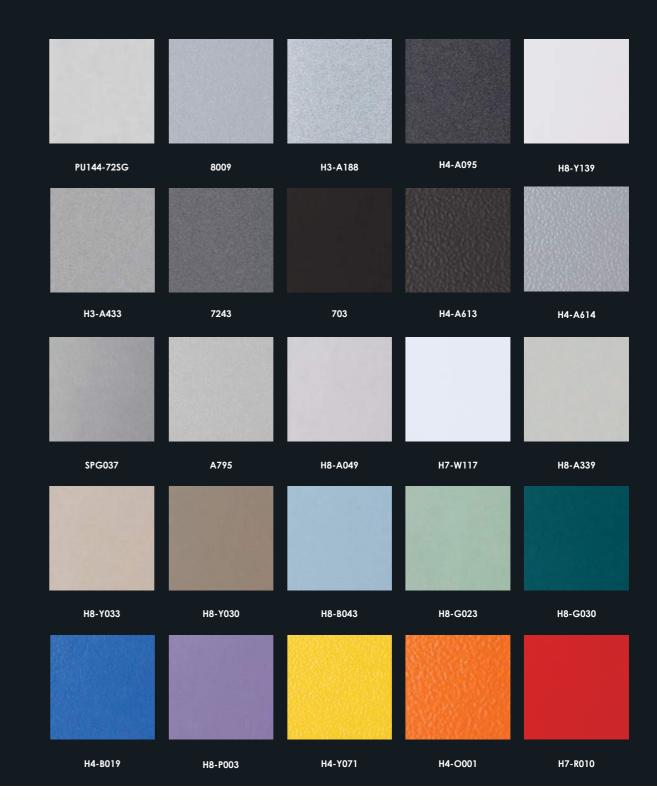

#### In the office, each color has its own language, it will convey to your colleagues and customers a certain psychological message.

Harmonious color makes a positive, clear, relaxed, happy; discordant colors on the contrary, it makes people feel negative, depression, heavy fatigue.

How to choose office furniture color? How office furniture with the color? HORIZON is here to tell you the color matching techniques:

HORIZON in office furniture design, a wide range of surface coatings of color to choose from, even on the surface of the mechanism can not the same, matte, light, and with the lines, and with the lines, and to provide customers an optimize office space, bringing the feeling of a variety of office atmosphere.