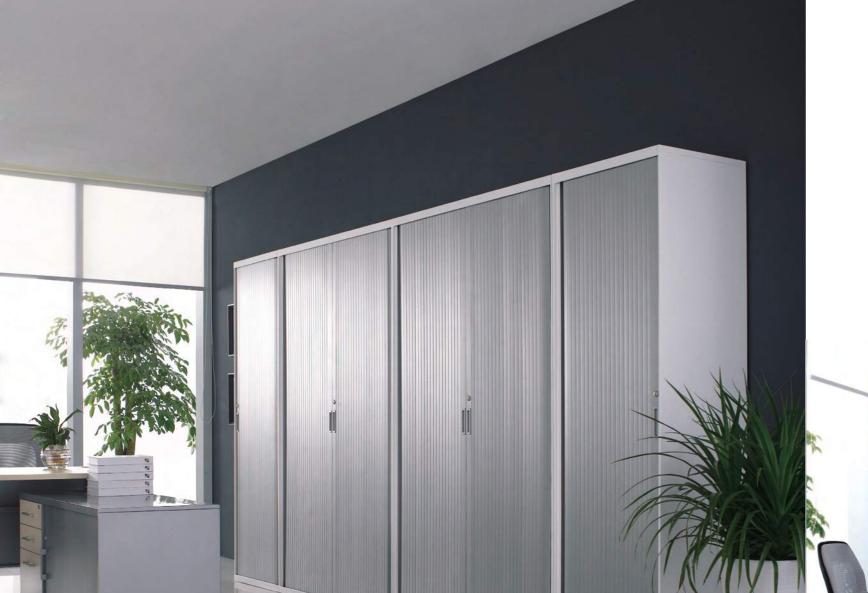

## HORZION DESIGN

Fashion steel structure and wood combination, cleverly refined the well-known elements, making it fully functional, and delightful appearance

Double open rolling door design, made of high quality cold rolling steel plate, coated with the latest Orange electrostatic spray surface, v-groove, high-end two galvanized rail, new aluminum handles. Application of modern technology, first-class quality.

STEEL DESK WITH I SHAPE LEG 辦公桌 1600X700X750

TAMBOUR DOOR CABINET 薄邊雙卷門櫃 900X460X1800

TAMBOUR SINGLE DOOR CABINET 薄邊左 (右) 單卷門櫃 500X460X1800

MOBILE CADDY WITH 3 DRAWERS PEDESTAL AND TAMBOUR DOOR WITH SHELF 薄邊左三斗右單卷門活動櫃 1200X500X650