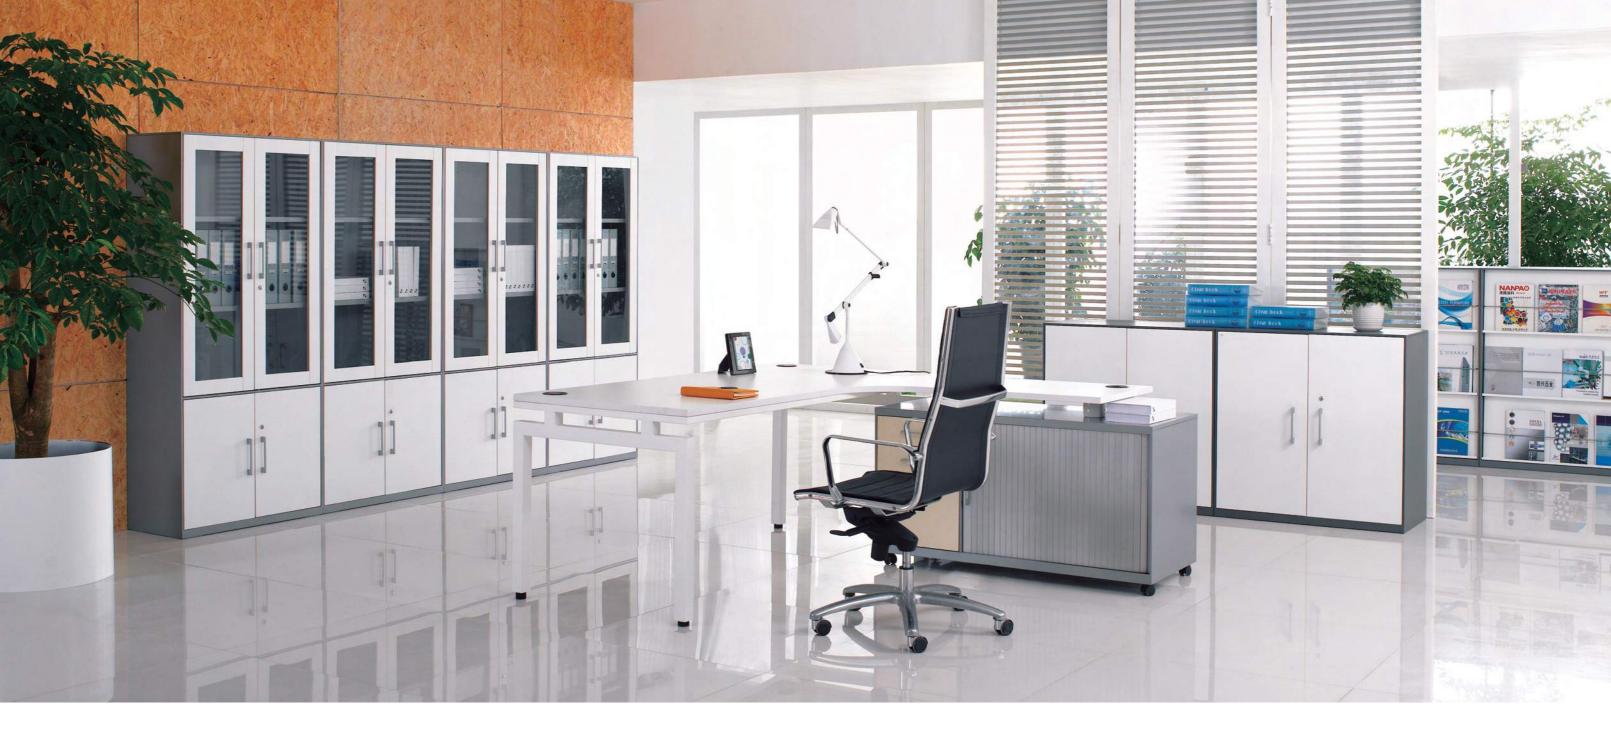

OPEN SHELF CABINET 薄邊開口櫃

900X450X1050

2 DRAWERS PEDESTALS 薄邊二斗座地櫃 400X500X650

STEEL DESK WITH POLE LEG 辦公桌 1600X700X760

Framed was molded by a whole sheet of steel plate, rolling shutter design, stainless steel dual slide Extra pillars as strong internal support, smooth, good looking and durable.

One off die stamping to form button-hole, not brittle, not falling, inseparable, small gaps, gorgeous and durable to withstand a lot of weight but not easy to fall off.

UPPER GLASS FRAMED SWINGING DOOR AND LOWER SWINGING DOOR CABINET 薄邊上玻璃包框下雙掩 門櫃 900X450X1800

SWINGING DOOR CABINET 薄邊雙掩門櫃 900X450X1050

MOBILE CADDY WITH 3 DRAWERS PEDESTAL AND TAMBOUR DOOR WITH SHELF 薄邊左三斗右單卷門活動櫃 1200X500X650

L-SHAPE STEEL DESK WITH POLE LEG 轉角辦公桌

3 LAYERS MAGAZINE CABINET 雜誌櫃 900X450X1050

薄邊三斗活動櫃

400X500X650

MOBILE CADDY WITH 3 DRAWERS PEDESTAL AND TAMBOUR DOOR WITH SHELF

STEEL DESK WITH POLE LEG

1600X700X760

辦公桌

薄邊左單門右三斗活動櫃 1200X450X650

TAMBOUR DOOR CABINET 薄邊雙卷門櫃 900X450X1320