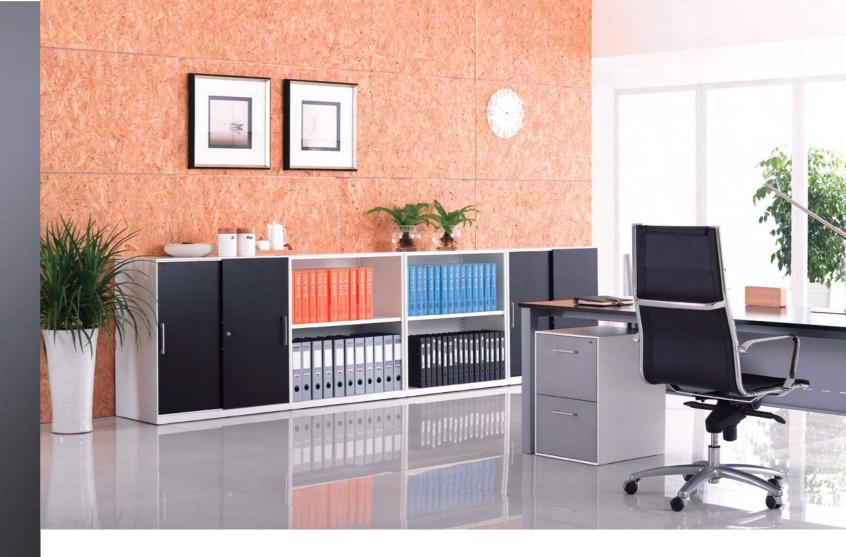

OPEN SHELF CABINET 薄邊開口櫃

900X450X1050

2 DRAWERS PEDESTALS 薄邊二斗座地櫃 400X500X650

STEEL DESK WITH POLE LEG 辦公桌 1600X700X760

Framed was molded by a whole sheet of steel plate, rolling shutter design, stainless steel dual slide Extra pillars as strong internal support, smooth, good looking and durable.

One off die stamping to form button-hole, not brittle, not falling, inseparable, small gaps, gorgeous and durable to withstand a lot of weight but not easy to fall off.

UPPER GLASS FRAMED SWINGING DOOR AND LOWER SWINGING DOOR CABINET 薄邊上玻璃包框下雙掩 門櫃 900X450X1800