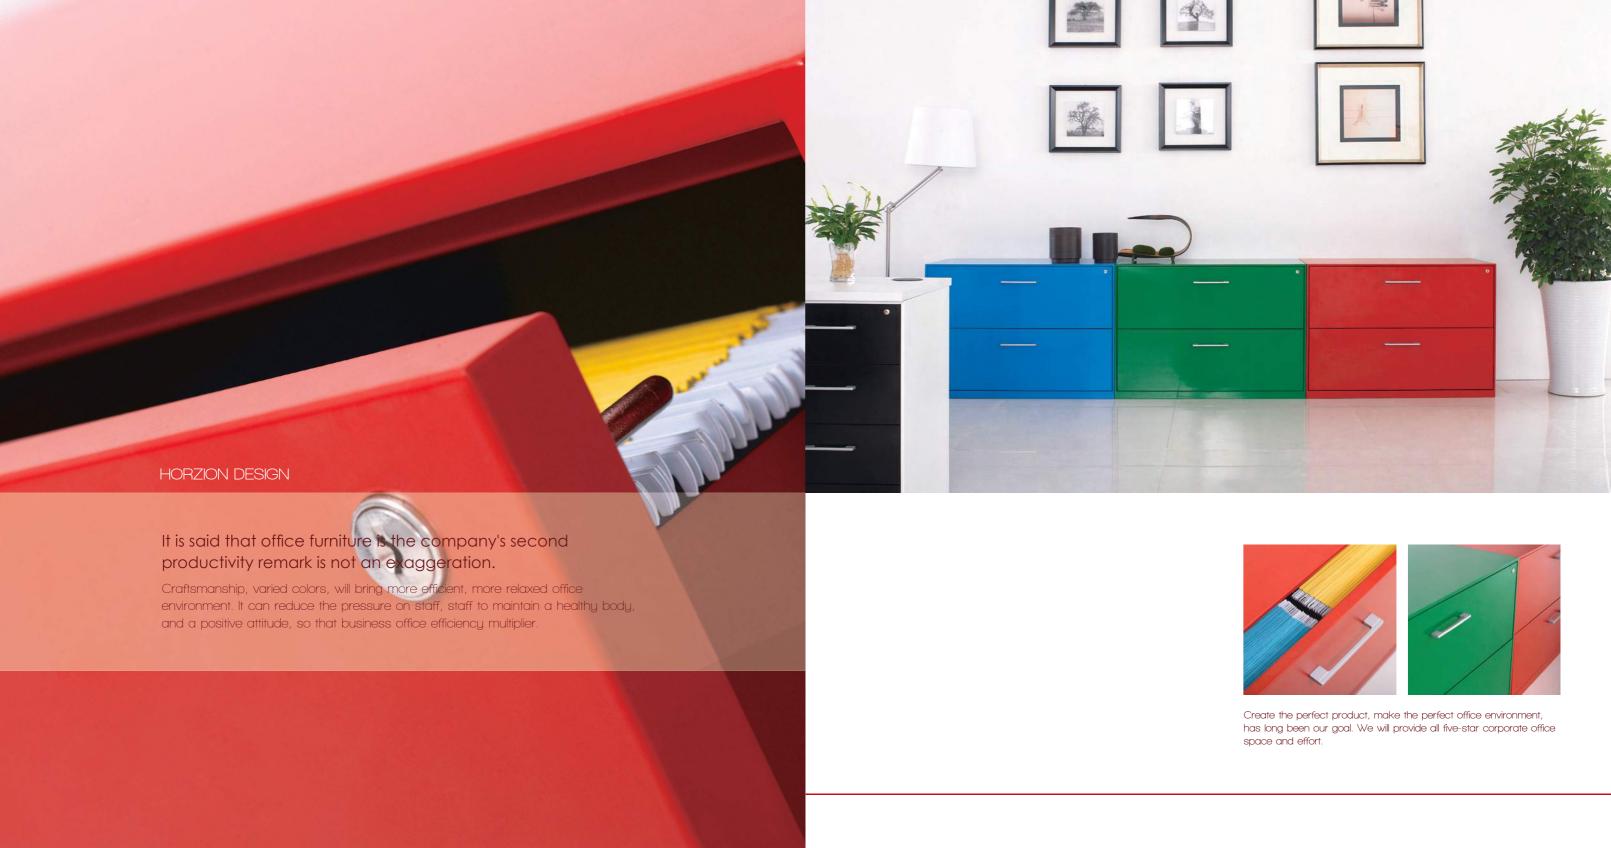

#### In the office, each color has its own language, it will convey to your colleagues and customers a certain psychological message.

Harmonious color makes a positive, clear, relaxed, happy; discordant colors on the contrary, it makes people feel negative, depression, heavy fatigue.

How to choose office furniture color? How office furniture with the color? HORIZON is here to tell you the color matching techniques:

HORIZON in office furniture design, a wide range of surface coatings of color to choose from, even on the surface of the mechanism can not the same, matte, light, and with the lines, and with the lines, and to provide customers an optimize office space, bringing the feeling of a variety of office atmosphere.