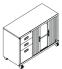

SWINGING DOOR CABINET 薄邊雙掩門櫃 900X450X1050

MOBILE CADDY WITH 3 DRAWERS PEDESTAL AND TAMBOUR DOOR WITH SHELF 薄邊左三斗右單卷門活動櫃 1200X500X650

L-SHAPE STEEL DESK WITH POLE LEG 轉角辦公桌

3 LAYERS MAGAZINE CABINET 雜誌櫃 900X450X1050